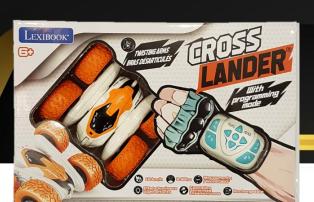

Crosslander® 360 - Stunt RC car with wrist command

**RC20** 

3380743085746

PRODUCT REF.

BARCODE

An amazing stunt car with lights! 6+

ming on Scale 1:36

**Product Description** 

An amazing stunt car with wrist remote control!

- Put the remote control on your wrist like a watch and let's go!
- 4 wheels moving 360 degrees to create insane moves!
- Adjustable wrist band for the control
- Programming function: the car demonstrates the moves you programmed!
- Amazing light effect on the car
- Scale 1:36
- Rechargeable battery and micro-USB cable provided
- Charging time: around 40min
- Play time: not less than 30min
- Speed: 10-12KMHFrequency: 2.4 Ghz